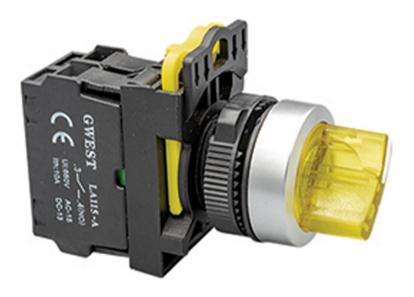

## DESCRIPTION

The main body of push buttons adopts zinc alloy and high-grade anti-flame plastic. It is necessary to press directly on the operator surface. It has a structure that prevents accidental pressing. The button and the button ring are at the same height.

## **FEATURES**

It has a chrome metal protective frame. Three or five contact blocks can be mounted in a row. High electrical values. Easy assembly without requiring any equipment.

## MARKINGS

- It complies with CE standards.

SECTIONS AND DIMENSIONS

| PRODUCT CODE  | CONTACT | DESCRIPTION                                | COLOUR |
|---------------|---------|--------------------------------------------|--------|
| A5 - 11XD-110 | 1NO     | 0-1 Illuminated Latch Button<br>110V AC/DC | Yellow |